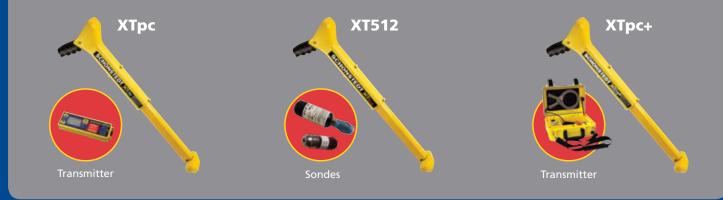

# FIND IT ALL UNDERGROUND

### **PIPE & CABLE LOCATORS**



### **COMBINATION LOCATOR KITS**



MPC Kit MULTI-PURPOSE COMBO



PCS-800 Kit PIPE & CABLE & SONDE



CABLE LOCATOR



# CONTACT YOUR LOCAL SCHONSTEDT DEALER





100% EMPLOYEE-OWNED COMPANY MADE IN THE USA www.schonstedt.com 800-999-8280

## **Pipe and Cable Locator Accessories**



Inductive Antenna 33kHz



3" Inductive Signal Clamp



Inductive Antenna 82kHz



**Power Supplies & Adaptors** 



5" Inductive Signal Clamp



7" Inductive Signal Clamp



Small Heavy Duty Clips



Large Heavy Duty Clips



Carry-All Bag and Belt Accessory Pouch & Nylon Belt



Ground Stake



512 Hz Sonde



33 kHz Sonde

82 kHz Sonde

## **Magnetic Locator Accessories**



Headset for GA-92 series



Headset for GA-52 or GA-72 series