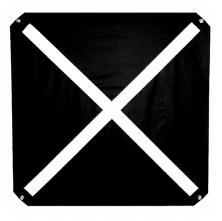

# **Aerial Targets**

Presco Aerial Targets can be secured at a predetermined point of reference to mark a target position for a fly-over. These stitched, 4 Mil PVC targets are manufactured with reinforced grommets in each corner, used to secure the marker to the ground

# Aerial Targets

48" X 48"
Patterns Available:
Bulls-Eye
Iron Cross
Minimum Order: 1 target