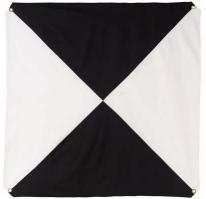

# **Aerial Targets**

Presco Aerial Targets can be secured at a predetermined point of reference to mark a target position for a fly-over. These stitched, 4 Mil PVC targets are manufactured with reinforced grommets in each corner, used to secure the marker to the ground

# Aerial Targets

48" X 48"
Patterns Available:
Bulls-Eye
Iron Cross
Minimum Order: 1 target