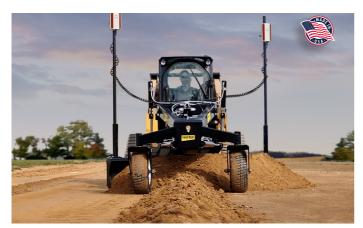

VISIT BOOTH **F100511** AT CONEXPO.



# TOP VIEW FRONT VIEW

#### Blade rotates 60° Shifts side to side Cuts over 26" deep

# Works with <u>any combination</u> of compact track loader and guidance system

For about half the price of a new pickup, the new Level Best Precision Grader Blade is compatible with every major make of compact track loader and every guidance system on the market.

For precision 3-D grading or making short work of the job in manual mode, the nothing else like the new Level Best Precision Grader Blade. Accurate to 0.1." Handles like a dream.



Level Best Is Precision Grading. It's All We Do.

LevelBestGrading.com 800-342-0905









## No Equal for Grading This Precise

For about half the cost of a new pickup truck you can grade to within a tenth of an inch of spec.

### Why grade that precisely? SIM