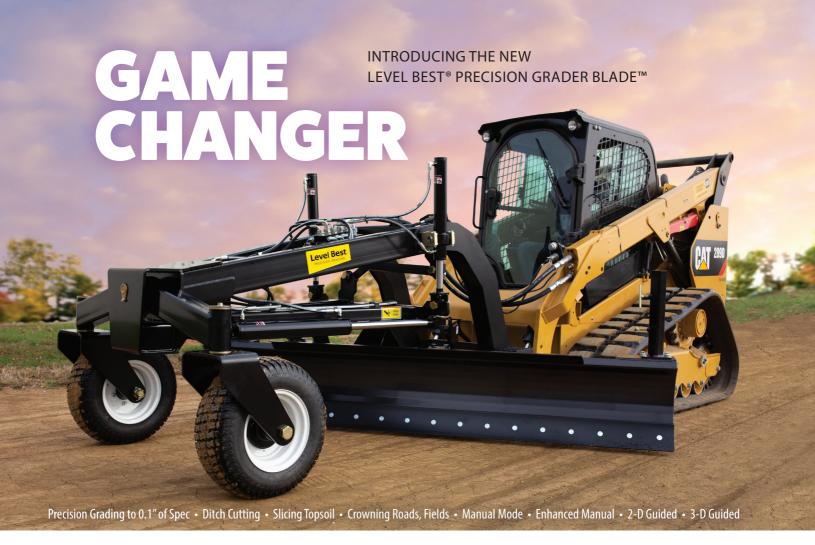

# Works with <u>any combination</u> of compact track loader and guidance system

For about half the price of a new pickup, the new Level Best Precision Grader Blade is compatible with every major make of compact track loader and every guidance system on the market.

For precision 3-D grading or making short work of the job in manual mode, the nothing else like the new Level Best Precision Grader Blade. Accurate to 0.1." Handles like a dream.

Level Best Is Precision Grading. It's All We Do.